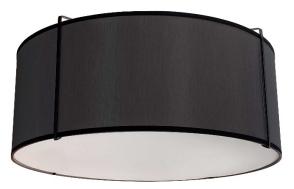

## TRA-121FH-BK - 2LT Drum Flush Mount Black Shade w/790Diff

## 2 Light Flush Mount Drum Black Shade w/ White Fabric Diffuser

| Height<br>Width/Length<br>Depth<br>Weight                                | 8<br>12<br>12<br>1    | No. of Bulbs<br>LED Compatible<br>Total Wattage | 2<br>LED Compatible<br>80W                 |
|--------------------------------------------------------------------------|-----------------------|-------------------------------------------------|--------------------------------------------|
| Body Material                                                            | Fabric                | Second Material                                 | Metal                                      |
| Finish/Color                                                             | Black                 | Second Finish/Color                             | Black                                      |
| Type of Finish                                                           | Fabric                | Second Type of Finish                           | Painted                                    |
| Bulb 1 Amount<br>Bulb 1 Base Type<br>Bulb 1 Max Watt.<br>Bulb 1 Included | 2<br>E26<br>40W<br>No | Rated For<br>Voltage<br>Approval                | Damp Location<br>120V<br>cUL or equivalent |
| Bulb 1 Lumens                                                            |                       | Warranty                                        | 1 Year                                     |
| Bulb 1 CRI                                                               |                       | Instal Position                                 | Ceiling                                    |