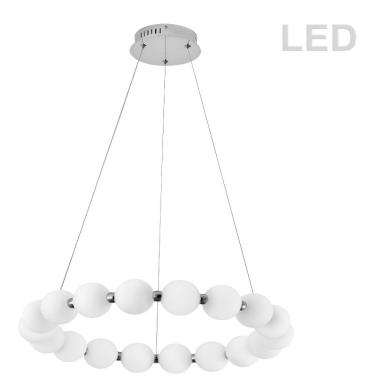

## SHE-2432LEDC-PC - 24W Chandelier, PC w/ WH Acrylic Diffuser

## 24W Polished Chrome Chandelier w/ White Glass

| Height<br>Width/Length<br>Depth<br>Weight                                | 3.25<br>24<br>24<br>10 | No. of Bulbs<br>LED Compatible<br>Total Wattage | 1<br>Integrated LED<br>24W                 |
|--------------------------------------------------------------------------|------------------------|-------------------------------------------------|--------------------------------------------|
| Body Material                                                            | Glass                  | Second Material                                 | Metal                                      |
| Finish/Color                                                             | White                  | Second Finish/Color                             | Polished Chrome                            |
| Type of Finish                                                           | Electroplated          | Second Type of Finish                           | Electroplated                              |
| Bulb 1 Amount<br>Bulb 1 Base Type<br>Bulb 1 Max Watt.<br>Bulb 1 Included | 1<br>LED<br>24W<br>Yes | Rated For<br>Voltage<br>Approval                | Damp Location<br>120V<br>cUL or equivalent |
| Bulb 1 Lumens                                                            | 1800                   | Warranty                                        | 5 Years                                    |
| Bulb 1 CRI                                                               | 80+                    | Instal Position                                 | Ceiling                                    |