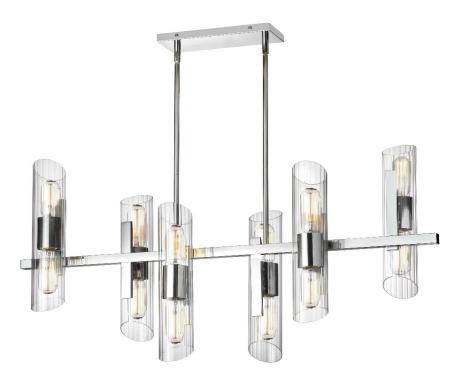

## SAM-4012HC-PC - 12LT Horiz Chandelier, PC w/ Clear Fluted Glass

## 12 Light Horizontal Polished Chrome Chandelier w/ Clear Fluted Glass

| Height<br>Width/Length<br>Depth<br>Weight                                                | 22.75<br>40<br>9<br>17          | No. of Bulbs<br>LED Compatible<br>Total Wattage                 | 12<br>LED Compatible<br>720W                                    |
|------------------------------------------------------------------------------------------|---------------------------------|-----------------------------------------------------------------|-----------------------------------------------------------------|
| Body Material<br>Finish/Color<br>Type of Finish                                          | Glass<br>Clear<br>Electroplated | Second Material<br>Second Finish/Color<br>Second Type of Finish | Metal<br>Polished Chrome<br>Electroplated                       |
| Bulb 1 Amount Bulb 1 Base Type Bulb 1 Max Watt. Bulb 1 Included Bulb 1 Lumens Bulb 1 CRI | 12<br>E26<br>60W<br>No          | Rated For<br>Voltage<br>Approval<br>Warranty<br>Instal Position | Damp Location<br>120V<br>cUL or equivalent<br>1 Year<br>Ceiling |