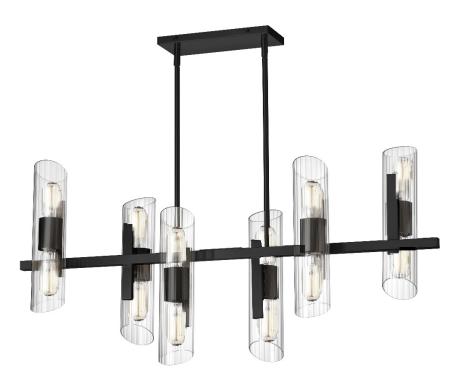

## SAM-4012HC-MB - 12LT Horiz Chandelier, MB w/ Clear Fluted Glass

## 12 Light Horizontal Matte Black Chandelier w/ Clear Fluted Glass

| Height<br>Width/Length<br>Depth<br>Weight                                                | 22.75<br>40<br>9<br>17    | No. of Bulbs<br>LED Compatible<br>Total Wattage                 | 12<br>LED Compatible<br>720W                                    |
|------------------------------------------------------------------------------------------|---------------------------|-----------------------------------------------------------------|-----------------------------------------------------------------|
| Body Material<br>Finish/Color<br>Type of Finish                                          | Glass<br>Clear<br>Painted | Second Material<br>Second Finish/Color<br>Second Type of Finish | Metal<br>Matte Black<br>Painted                                 |
| Bulb 1 Amount Bulb 1 Base Type Bulb 1 Max Watt. Bulb 1 Included Bulb 1 Lumens Bulb 1 CRI | 12<br>E26<br>60W<br>No    | Rated For<br>Voltage<br>Approval<br>Warranty<br>Instal Position | Damp Location<br>120V<br>cUL or equivalent<br>1 Year<br>Ceiling |