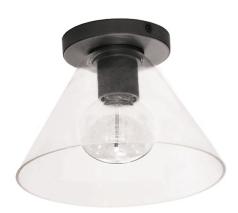

## RSW-91FH-MB-CLR - 1LT Flush Mount, MB w/ CLR Glass

## 1 Light Matte Black Flush Mount w/ Clear Glass

| Height<br>Width/Length<br>Depth<br>Weight                                                | 7.25<br>9<br>9<br>1.8           | No. of Bulbs<br>LED Compatible<br>Total Wattage                 | 1<br>LED Compatible<br>60W                                      |
|------------------------------------------------------------------------------------------|---------------------------------|-----------------------------------------------------------------|-----------------------------------------------------------------|
| Body Material<br>Finish/Color<br>Type of Finish                                          | Metal<br>Matte Black<br>Painted | Second Material<br>Second Finish/Color                          | Glass<br>Clear                                                  |
| Bulb 1 Amount Bulb 1 Base Type Bulb 1 Max Watt. Bulb 1 Included Bulb 1 Lumens Bulb 1 CRI | 1<br>E26<br>60W<br>No           | Rated For<br>Voltage<br>Approval<br>Warranty<br>Instal Position | Damp Location<br>120V<br>CUL or equivalent<br>1 Year<br>Ceiling |