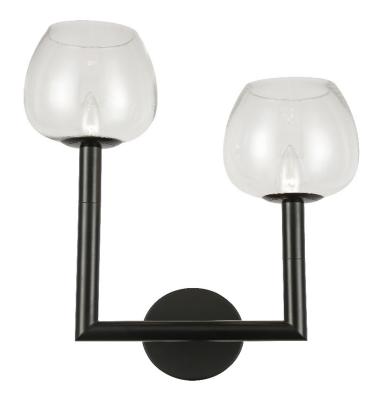

## NOR-L-112W-MB-CLR - 2LT Incandescent Wall Sconce, MB w/ CLR Glass

## 2 Light Incandescent Wall Sconce, Matte Black w/ Clear Glass

| Height<br>Width/Length<br>Depth<br>Weight                                                | 15.25<br>14<br>6.75<br>4        | No. of Bulbs<br>LED Compatible<br>Total Wattage                 | 2<br>LED Compatible<br>120W                                 |
|------------------------------------------------------------------------------------------|---------------------------------|-----------------------------------------------------------------|-------------------------------------------------------------|
| Body Material<br>Finish/Color<br>Type of Finish                                          | Metal<br>Matte Black<br>Painted | Second Material Second Finish/Color                             | Glass<br>Clear                                              |
| Bulb 1 Amount Bulb 1 Base Type Bulb 1 Max Watt. Bulb 1 Included Bulb 1 Lumens Bulb 1 CRI | 2<br>E12<br>60W<br>No           | Rated For<br>Voltage<br>Approval<br>Warranty<br>Instal Position | Dry Location<br>120V<br>cUL or equivalent<br>1 Year<br>Wall |