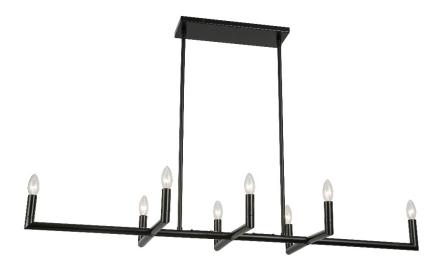

## NOR-478HC-MB - 8LT Horiz Chandelier, MB

## 8 Light Incandescent Matte Black Horizontal Chandelier

| Height<br>Width/Length<br>Depth<br>Weight | 4<br>47<br>15<br>7   | No. of Bulbs<br>LED Compatible<br>Total Wattage | 8<br>LED Compatible<br>480W |
|-------------------------------------------|----------------------|-------------------------------------------------|-----------------------------|
| Body Material<br>Finish/Color             | Metal<br>Matte Black |                                                 |                             |
| Type of Finish                            | Painted              |                                                 |                             |
| Bulb 1 Amount                             | 8                    | Rated For                                       | Damp Location               |
| Bulb 1 Base Type                          | E12                  | Voltage                                         | 120V                        |
| Bulb 1 Max Watt.                          | 60W                  |                                                 |                             |
| Bulb 1 Included                           | No                   | Approval                                        | cUL or equivalent           |
| Bulb 1 Lumens                             |                      | Warranty                                        | 1 Year                      |
| Bulb 1 CRI                                |                      | Instal Position                                 | Ceiling                     |