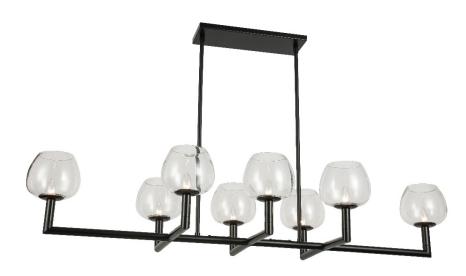

## NOR-478HC-MB-CLR - 8LT Horiz Chandelier, MB w/ CLR Glas

## 8 Light Incandescent Matte Black Horizontal Chandelier w/ Clear Glas

| Height           | 9.75        | No. of Bulbs        | 8                 |
|------------------|-------------|---------------------|-------------------|
| Width/Length     | 51.25       | LED Compatible      | LED Compatible    |
| Depth            | 19.25       | Total Wattage       | 480W              |
| Weight           | 8           |                     |                   |
| Body Material    | Metal       | Second Material     | Glass             |
| Finish/Color     | Matte Black | Second Finish/Color | Clear             |
| Type of Finish   | Painted     |                     |                   |
| Bulb 1 Amount    | 8           | Rated For           | Damp Location     |
| Bulb 1 Base Type | E12         | Voltage             | 120V              |
| Bulb 1 Max Watt. | 60W         |                     |                   |
| Bulb 1 Included  | No          | Approval            | cUL or equivalent |
| Bulb 1 Lumens    |             | Warranty            | 1 Year            |
| Bulb 1 CRI       |             | Instal Position     | Ceiling           |