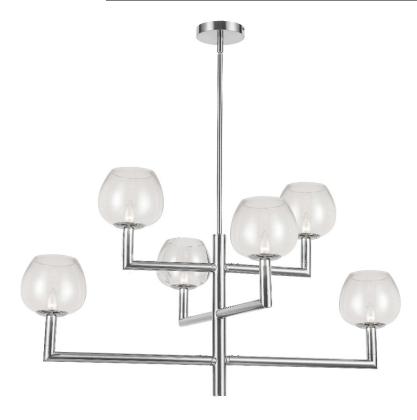

## NOR-326C-PC-CLR - 6LT Chandelier, PC w/ CLR Glass

6 Light Incandescent Polished Chrome Chandelier w/ Clear Glass

| Height               | 21.75           | No. of Bulbs        | 6                 |
|----------------------|-----------------|---------------------|-------------------|
| Width/Length         | 35.75           | LED Compatible      | LED Compatible    |
| Depth                | 35.75           | Total Wattage       | 360W              |
| Weight               | 7               |                     |                   |
| <b>Body Material</b> | Metal           | Second Material     | Glass             |
| Finish/Color         | Polished Chrome | Second Finish/Color | Clear             |
| Type of Finish       | Electroplated   |                     |                   |
| Bulb 1 Amount        | 6               | Rated For           | Damp Location     |
| Bulb 1 Base Type     | E12             | Voltage             | 120V              |
| Bulb 1 Max Watt.     | 60W             |                     |                   |
| Bulb 1 Included      | No              | Approval            | cUL or equivalent |
| <b>Bulb 1 Lumens</b> |                 | Warranty            | 1 Year            |
| Bulb 1 CRI           |                 | Instal Position     | Ceiling           |