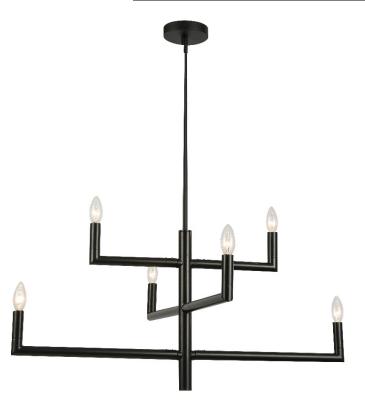

## NOR-326C-MB - 6LT Chandelier, MB

## 6 Light Incandescent Matte Black Chandelier

| Height<br>Width/Length<br>Depth<br>Weight                                | 16.5<br>31.5<br>31.5<br>6       | No. of Bulbs<br>LED Compatible<br>Total Wattage | 6<br>LED Compatible<br>360W                |
|--------------------------------------------------------------------------|---------------------------------|-------------------------------------------------|--------------------------------------------|
| Body Material<br>Finish/Color<br>Type of Finish                          | Metal<br>Matte Black<br>Painted |                                                 |                                            |
| Bulb 1 Amount<br>Bulb 1 Base Type<br>Bulb 1 Max Watt.<br>Bulb 1 Included | 6<br>E12<br>60W<br>No           | Rated For<br>Voltage<br>Approval                | Damp Location<br>120V<br>cUL or equivalent |
| Bulb 1 Lumens<br>Bulb 1 CRI                                              |                                 | Warranty<br>Instal Position                     | 1 Year<br>Ceiling                          |