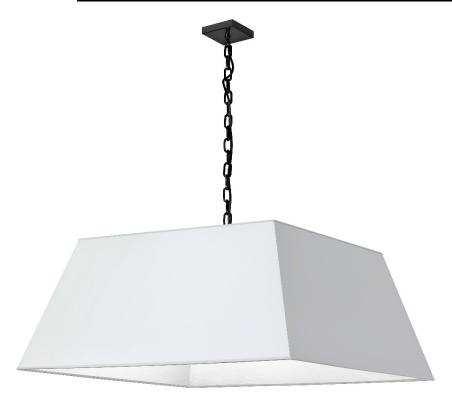

## MIL-XL-BK-790 - 1LT Milano X-Large Pendant, WHT Shade, BLK

## 1 Light X-Large Black Milano Pendant White Shade

| Height<br>Width/Length<br>Depth<br>Weight                       | 16<br>32<br>32<br>10   | No. of Bulbs<br>LED Compatible<br>Total Wattage | 1<br>LED Compatible<br>100W                |
|-----------------------------------------------------------------|------------------------|-------------------------------------------------|--------------------------------------------|
| Body Material                                                   | Fabric                 | Second Material                                 | Metal                                      |
| Finish/Color                                                    | White                  | Second Finish/Color                             | Matte Black                                |
| Type of Finish                                                  | Fabric                 | Second Type of Finish                           | Painted                                    |
| Bulb 1 Amount Bulb 1 Base Type Bulb 1 Max Watt. Bulb 1 Included | 1<br>E26<br>100W<br>No | Rated For<br>Voltage<br>Approval                | Damp Location<br>120V<br>cUL or equivalent |
| Bulb 1 Lumens                                                   |                        | Warranty                                        | 1 Year                                     |
| Bulb 1 CRI                                                      |                        | Instal Position                                 | Ceiling                                    |