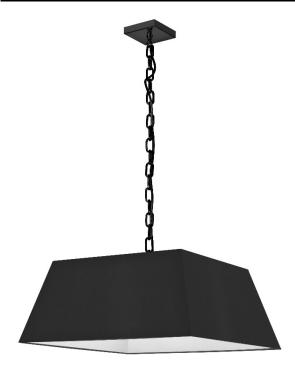

## MIL-M-BK-797 - 1LT Milano Medium Pendant, BLK Shade, BLK

## 1 Light Medium Black Milano Pendant Black Shade

| Height<br>Width/Length<br>Depth<br>Weight             | 10<br>20<br>20<br>5 | No. of Bulbs<br>LED Compatible<br>Total Wattage           | 1<br>LED Compatible<br>100W |
|-------------------------------------------------------|---------------------|-----------------------------------------------------------|-----------------------------|
| Body Material                                         | Fabric              | Second Material Second Finish/Color Second Type of Finish | Metal                       |
| Finish/Color                                          | Black               |                                                           | Matte Black                 |
| Type of Finish                                        | Fabric              |                                                           | Painted                     |
| Bulb 1 Amount<br>Bulb 1 Base Type<br>Bulb 1 Max Watt. | 1<br>E26<br>100W    | Rated For<br>Voltage                                      | Damp Location<br>120V       |
| Bulb 1 Included                                       | No                  | Approval                                                  | cUL or equivalent           |
| Bulb 1 Lumens                                         |                     | Warranty                                                  | 1 Year                      |
| Bulb 1 CRI                                            |                     | Instal Position                                           | Ceiling                     |