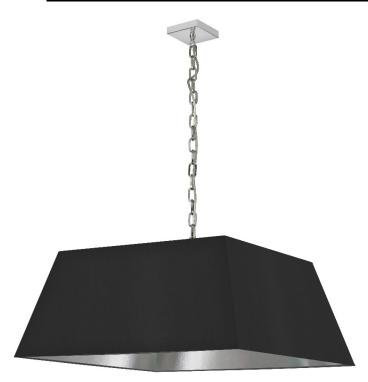

## MIL-L-PC-697 - 1LT Milano Large Pendant, BLK/SLV Shade, PC

## 1 Light Large Polished Chrome Milano Pendant Black/Silver Shade

| Height<br>Width/Length<br>Depth<br>Weight                                                | 13<br>26<br>26<br>7              | No. of Bulbs<br>LED Compatible<br>Total Wattage                 | 1<br>LED Compatible<br>100W                                     |
|------------------------------------------------------------------------------------------|----------------------------------|-----------------------------------------------------------------|-----------------------------------------------------------------|
| Body Material<br>Finish/Color<br>Type of Finish                                          | Fabric<br>Black/Silver<br>Fabric | Second Material<br>Second Finish/Color<br>Second Type of Finish | Metal<br>Polished Chrome<br>Electroplated                       |
| Bulb 1 Amount Bulb 1 Base Type Bulb 1 Max Watt. Bulb 1 Included Bulb 1 Lumens Bulb 1 CRI | 1<br>E26<br>100W<br>No           | Rated For<br>Voltage<br>Approval<br>Warranty<br>Instal Position | Damp Location<br>120V<br>cUL or equivalent<br>1 Year<br>Ceiling |