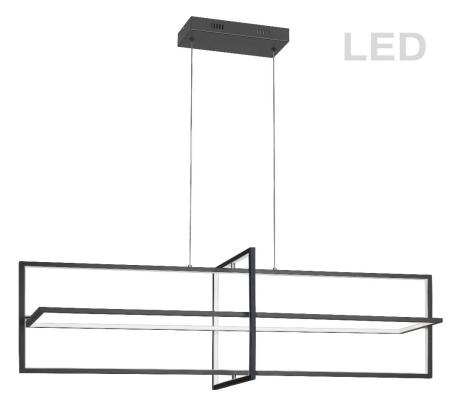

## HIL-4255LEDHC-MB - 55W Horiz Chandelier MB w/ WH Acrylic Diffuser

55W Horizontal Matte Black Chandelier w/ White Acrylic Diffuser

| Height<br>Width/Length<br>Depth<br>Weight                                                               | 14<br>40<br>11.75<br>9.5              | No. of Bulbs<br>LED Compatible<br>Total Wattage                 | 1<br>Integrated LED<br>55W                                       |
|---------------------------------------------------------------------------------------------------------|---------------------------------------|-----------------------------------------------------------------|------------------------------------------------------------------|
| Body Material<br>Finish/Color<br>Type of Finish                                                         | Metal<br>Matte Black<br>Painted       | Second Material<br>Second Finish/Color                          | Acrylic<br>White                                                 |
| Bulb 1 Amount<br>Bulb 1 Base Type<br>Bulb 1 Max Watt.<br>Bulb 1 Included<br>Bulb 1 Lumens<br>Bulb 1 CRI | 1<br>LED<br>55W<br>Yes<br>4440<br>90+ | Rated For<br>Voltage<br>Approval<br>Warranty<br>Instal Position | Damp Location<br>120V<br>cUL or equivalent<br>5 Years<br>Ceiling |