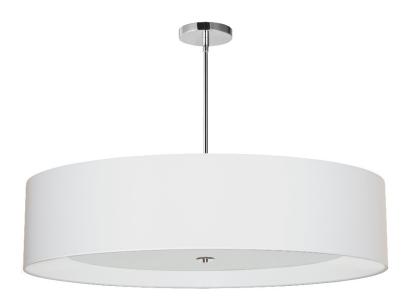

## HEL-344P-PC-WH - 4LT Helena Pendant PC, WH w/WH Diffuser

## 4 Light Polished Chrome Helena Pendant w/ White Shade and White Fabric Diffuser

| Height               | 10     | No. of Bulbs          | 4                 |
|----------------------|--------|-----------------------|-------------------|
| Width/Length         | 34     | LED Compatible        | LED Compatible    |
| Depth                | 34     | Total Wattage         | 400W              |
| Weight               | 10     |                       |                   |
| <b>Body Material</b> | Fabric | Second Material       | Metal             |
| Finish/Color         | White  | Second Finish/Color   | Polished Chrome   |
| Type of Finish       | Fabric | Second Type of Finish | Electroplated     |
| Bulb 1 Amount        | 4      | Rated For             | Damp Location     |
| Bulb 1 Base Type     | E26    | Voltage               | 120V              |
| Bulb 1 Max Watt.     | 100W   |                       |                   |
| Bulb 1 Included      | No     | Approval              | cUL or equivalent |
| <b>Bulb 1 Lumens</b> |        | Warranty              | 1 Year            |
| Bulb 1 CRI           |        | Instal Position       | Ceiling           |