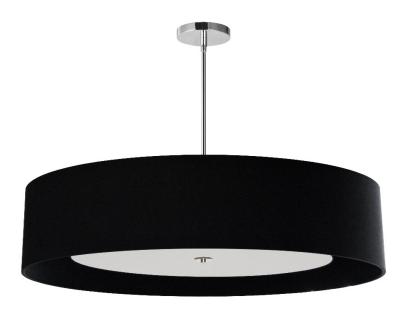

## HEL-344P-PC-BW - 4LT Helena Pendant PC, BK w/WH Diffuser

## 4 Light Polished Chrome Helena Pendant w/ Black Shade and White Fabric Diffuser

| Height               | 10     | No. of Bulbs          | 4                 |
|----------------------|--------|-----------------------|-------------------|
| Width/Length         | 34     | <b>LED Compatible</b> | LED Compatible    |
| Depth                | 34     | Total Wattage         | 400W              |
| Weight               | 10     |                       |                   |
| Body Material        | Fabric | Second Material       | Metal             |
| Finish/Color         | Black  | Second Finish/Color   | Polished Chrome   |
| Type of Finish       | Fabric | Second Type of Finish | Electroplated     |
| Bulb 1 Amount        | 4      | Rated For             | Damp Location     |
| Bulb 1 Base Type     | E26    | Voltage               | 120V              |
| Bulb 1 Max Watt.     | 100W   |                       |                   |
| Bulb 1 Included      | No     | Approval              | cUL or equivalent |
| <b>Bulb 1 Lumens</b> |        | Warranty              | 1 Year            |
| Bulb 1 CRI           |        | Instal Position       | Ceiling           |