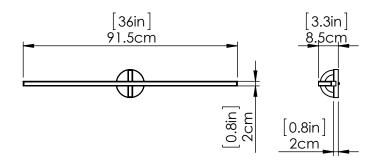

#### **DIMENSIONS**

Length / Ø: 36" Width: N/A" Height: 5" Depth: 3.25"

Minimum Height: 4.75" Maximum Height: 5"