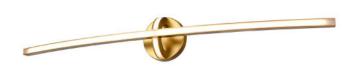

#### FINISH OPTIONS

Brass Graphite Buffed Nickel

#### **DIMENSIONS**

Length / Ø: 36" Width: N/A" Height: 5" Depth: 3.25"

Minimum Height: 4.75" Maximum Height: 5"