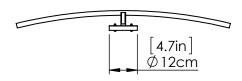

#### **DIMENSIONS**

Length / Ø: 36" Width: N/A" Height: 5" Depth: 3.25"

Minimum Height: 4.75" Maximum Height: 5"