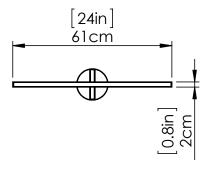

#### FINISH OPTIONS

Brass Graphite Buffed Nickel

Length / Ø: 24" Width: N/A" Height: 5" Depth: 3.25"

Minimum Height: 4.75" Maximum Height: 5"

Wattage:32W Initial Lumens:320

Colour Temperature: 3000K

CRI: 90+ Voltage: 120 Dimmable: Yes Required Dimmer:ELV