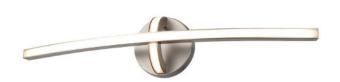

#### FINISH OPTIONS

Brass Graphite Buffed Nickel

Length / Ø: 24" Width: N/A" Height: 5" Depth: 3.25"

Minimum Height: 4.75" Maximum Height: 5"

Wattage:32W Initial Lumens:320

Colour Temperature: 3000K

CRI: 90+ Voltage: 120 Dimmable: Yes Required Dimmer:ELV