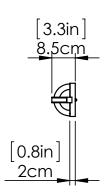

#### **DIMENSIONS**

Length / Ø: 18" Width: N/A" Height: 4.75" Depth: 3.25"

Minimum Height: 4.75" Maximum Height: 4.75"

Wattage:24W Initial Lumens:300

Colour Temperature: 3000K

CRI: 90+ Voltage: 120 Dimmable: Yes Required Dimmer:ELV