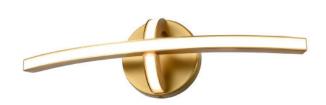

#### **DIMENSIONS**

Length / Ø: 18" Width: N/A" Height: 4.75" Depth: 3.25"

Minimum Height: 4.75" Maximum Height: 4.75"

Wattage:24W Initial Lumens:300

Colour Temperature: 3000K

CRI: 90+ Voltage: 120 Dimmable: Yes Required Dimmer:ELV