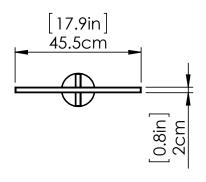

#### **DIMENSIONS**

Length / Ø: 18" Width: N/A" Height: 4.75" Depth: 3.25"

Minimum Height: 4.75" Maximum Height: 4.75"

Wattage:24W Initial Lumens:300

Colour Temperature: 3000K

CRI: 90+ Voltage: 120 Dimmable: Yes Required Dimmer:ELV