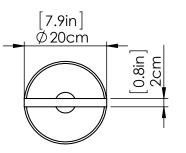

0.8in

[7.9in] Ø20cm

### DIMENSIONS

Length / Ø: 7.75" Width: N/A" Height: 21" Depth: N/A" Minimum Height: 22.25" Maximum Height: 22"