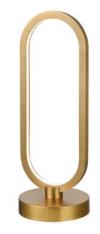

#### **FINISH OPTIONS**

Brass Graphite Buffed Nickel

### DIMENSIONS

Length / Ø: 7.75" Width: N/A" Height: 21" Depth: N/A" Minimum Height: 22.25" Maximum Height: 22"