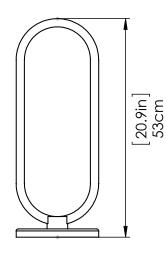

### DIMENSIONS

Length / Ø: 7.75" Width: N/A" Height: 21" Depth: N/A" Minimum Height: 22.25" Maximum Height: 22"