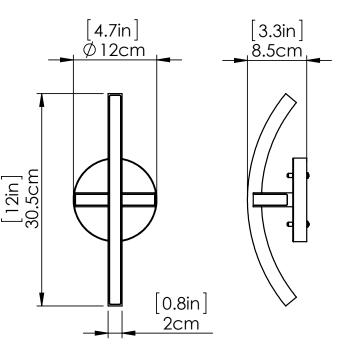

### DIMENSIONS

Length / Ø: 4.75" Width: N/A" Height: 12" Depth: 3.25" Minimum Height: 12" Maximum Height: 12"