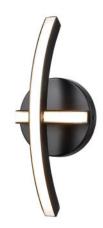

### **FINISH OPTIONS**

Brass Graphite Buffed Nickel

### DIMENSIONS

Length / Ø: 4.75" Width: N/A" Height: 12" Depth: 3.25" Minimum Height: 12" Maximum Height: 12"

### INTEGRATED LED INFORMATION

Wattage:18W Initial Lumens:300 Colour Temperature: 3000K CRI: 90+ Voltage: 120 Dimmable: Yes Required Dimmer:ELV

# PIPE / CHAIN / CORD INFORMATION

Pipe/Chain Kit Included: No Pipe Information: No Pipe Included Chain Information: No Chain Included Wire/Cord Information: 8 Inches Max Sloped Ceiling Angle: N/A \*Conversion 19° to 45°: ASY0101+Finish (2 loops + 1 chain): For Additional Cost

#### ADDITIONAL INFORMATION

Wall and Ceiling Mountable: Yes Up and Down Mountable: Yes Location Certification: Dry Locations Only ADA Compliant: Yes

WARRANTY

5 Years Residential 20,000 Hours Commercial