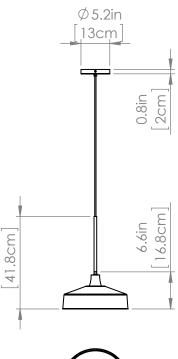

#### DIMENSIONS

Length / Ø: 11.75" Width: N/A" Height: 16.5" Depth: N/A" Minimum Height: 18" Maximum Height: 128"

# PIPE / CHAIN / CORD INFORMATION

Pipe/Chain Kit Included: Not Included Pipe Information: N/A Chain Information: N/A Wire/Cord Information: 10 Ft Max Sloped Ceiling Angle: Cord Grip 45 Degrees \*Conversion 19° to 45°: ASY0101+Finish (2 loops + 1 chain): For Additional Cost