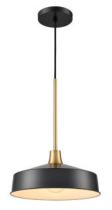

# DAISY

## **FINISH OPTIONS**

Graphite and Brass (GR+BR) Graphite and Satin Nickel (GR+SN)