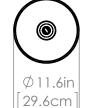

#### DIMENSIONS

Length / Ø: 11.75" Width: N/A" Height: 16.5" Depth: N/A" Minimum Height: 18" Maximum Height: 128"