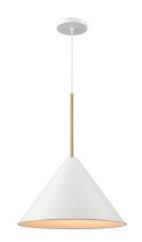

#### FINISH OPTIONS

Matte White and Brass (MW+BR)
Matte White and Satin Nickel (MW+SN)