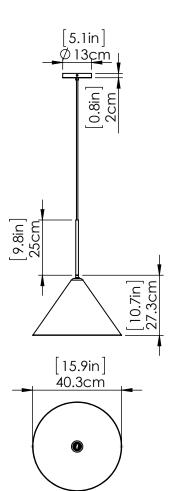

#### **DIMENSIONS**

Length / Ø: 15.75" Width: N/A" Height: 20.5" Depth: N/A"

Minimum Height: 22" Maximum Height: 132.25"