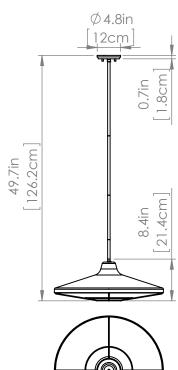

#### DIMENSIONS

Length / Ø: 22" Width: N/A" Height: 8.5" Depth: N/A"

Minimum Height: 10" Maximum Height: 50"

# PIPE / CHAIN / CORD INFORMATION

Pipe/Chain Kit Included: Pipe Kit Available

**Pipe Information:** 40 (15 + 12 + 9 + 4) x 0.5 Inches Pipe Kit

Chain Information: N/A Wire/Cord Information: 10 Ft

**Max Sloped Ceiling Angle:** Hang-Straight 19 Degrees \*Conversion 19° to 45°: ASY0101+Finish (2 loops + 1 chain):

### WARRANTY

5 Years Residential 20,000 Hours Commercial

Ø 4.8in