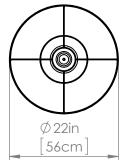

#### DIMENSIONS

Length / Ø: 22" Width: N/A" Height: 8.5" Depth: N/A"

Minimum Height: 10" Maximum Height: 50"