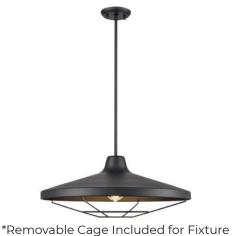

# SOMERSET OUTDOOR

# OUTDOOR PENDANT

# SKU | DVP45924

### FINISH OPTIONS

Black (BK)