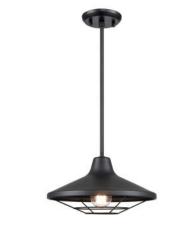

Minimum Height: 8.25" Maximum Height: 48.25"

### **LAMPING**

Number of Sockets: 1

Wattage of Individual Socket: 70W Socket Type: Medium Base (E26) Socket Orientation: Down Lamp Confinement: Mostly Open

Voltage: 120V Dimmable: Yes Bulbs Not Included

# PIPE / CHAIN / CORD INFORMATION

Pipe/Chain Kit Included: Pipe Kit Available

**Pipe Information:** 40 (15 + 12 + 9 + 4) x 0.5 Inches Pipe Kit

Chain Information: N/A Wire/Cord Information: 10 Ft

Max Sloped Ceiling Angle: Hang-Straight 19 Degrees \*Conversion 19° to 45°: ASY0101+Finish (2 loops + 1 chain):

For Additional Cost

### ADDITIONAL INFORMATION

Wall and Ceiling Mountable: No Up and Down Mountable: N/A

Location Certification: Wet Location Rated

**ADA Compliant:** No

### WARRANTY

5 Years Residential 20,000 Hours Commercial



\*Removable Cage Included for Fixture