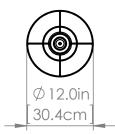

#### DIMENSIONS

Length / Ø: 12" Width: N/A" Height: 6.75" Depth: N/A"

Minimum Height: 8.25" Maximum Height: 48.25"