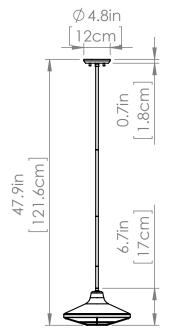

#### DIMENSIONS

Length / Ø: 12" Width: N/A" Height: 6.75" Depth: N/A"

Minimum Height: 8.25" Maximum Height: 48.25"

# PIPE / CHAIN / CORD INFORMATION

Pipe/Chain Kit Included: Pipe Kit Available

**Pipe Information:** 40 (15 + 12 + 9 + 4) x 0.5 Inches Pipe Kit

Chain Information: N/A Wire/Cord Information: 10 Ft

Max Sloped Ceiling Angle: Hang-Straight 19 Degrees \*Conversion 19° to 45°: ASY0101+Finish (2 loops + 1 chain):