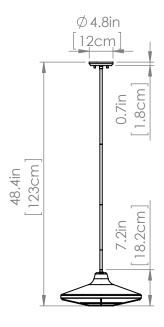

#### **DIMENSIONS**

Length / Ø: 16" Width: N/A" Height: 7.25" Depth: N/A"

Minimum Height: 8.75" Maximum Height: 48.75"

### PIPE / CHAIN / CORD INFORMATION

Pipe/Chain Kit Included: Pipe Kit Available

**Pipe Information:** 40 (15 + 12 + 9 + 4) x 0.5 Inches Pipe Kit

Chain Information: N/A Wire/Cord Information: 10 Ft

**Max Sloped Ceiling Angle:** Hang-Straight 19 Degrees \*Conversion 19° to 45°: ASY0101+Finish (2 loops + 1 chain):