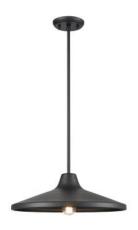

imum Height: 8.75" Maximum Height: 48.75"

#### LAMPING

Number of Sockets: 1

Wattage of Individual Socket: 70W Socket Type: Medium Base (E26) Socket Orientation: Down Lamp Confinement: Mostly Open

Voltage: 120V Dimmable: Yes Bulbs Not Included

### PIPE / CHAIN / CORD INFORMATION

Pipe/Chain Kit Included: Pipe Kit Available

**Pipe Information:** 40 (15 + 12 + 9 + 4) x 0.5 Inches Pipe Kit

Chain Information: N/A Wire/Cord Information: 10 Ft

**Max Sloped Ceiling Angle:** Hang-Straight 19 Degrees \*Conversion 19° to 45°: ASY0101+Finish (2 loops + 1 chain):

For Additional Cost

### ADDITIONAL INFORMATION

Wall and Ceiling Mountable: No Up and Down Mountable: N/A

Location Certification: Wet Location Rated

**ADA Compliant:** No

### WARRANTY

5 Years Residential 20,000 Hours Commercial



\*Removable Cage Included for Fixture