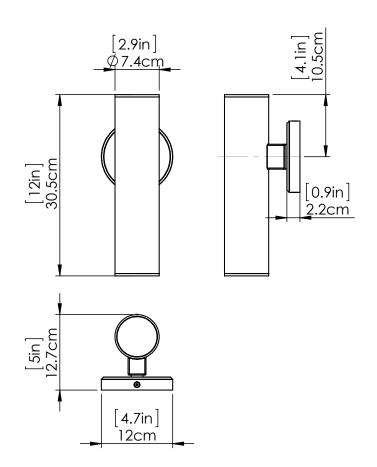

### FINISH OPTIONS

Black (BK)

Length / Ø: 4.75" Width: N/A" Height: 12" Depth: 5"

Minimum Height: 12" Maximum Height: 12"