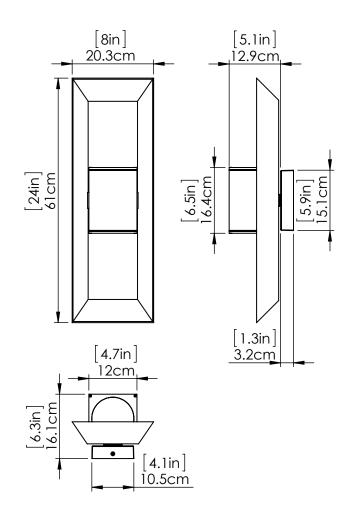

#### DIMENSIONS

Length / Ø: 8" Width: N/A" Height: 24" Depth: 6.25"

Minimum Height: 24" Maximum Height: 24"