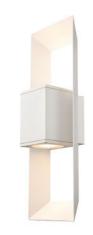

#### FINISH OPTIONS

Black (BK) Matte White (MW)

#### DIMENSIONS

Length / Ø: 8" Width: N/A" Height: 24" Depth: 6.25"

Minimum Height: 24" Maximum Height: 24"

#### LAMPING

Number of Sockets: 2

Wattage of Individual Socket: 25W

Socket Type: GU10

**Socket Orientation:** Up and/or Down **Lamp Confinement:** Fully Enclosed

Voltage: 120V Dimmable: Yes Bulbs Not Included

#### ADDITIONAL INFORMATION

Wall and Ceiling Mountable: No Up and Down Mountable: Yes

Location Certification: Wet Location Rated

**ADA Compliant:** No