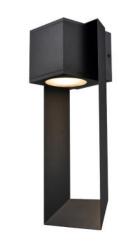

# **GASPE OUTDOOR**

OUTDOOR SCONCE

#### FINISH OPTIONS

Matte White (MW) Black (BK)