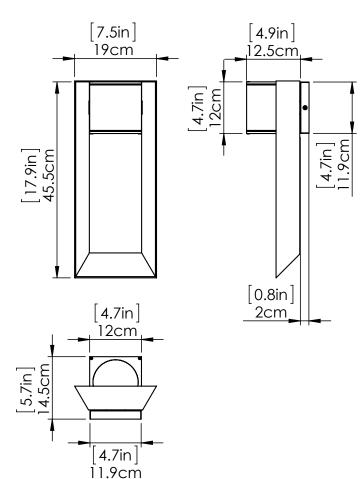

#### **DIMENSIONS**

Length / Ø: 7.5" Width: N/A" Height: 18" Depth: 5.75"

Minimum Height: 18" Maximum Height: 18"