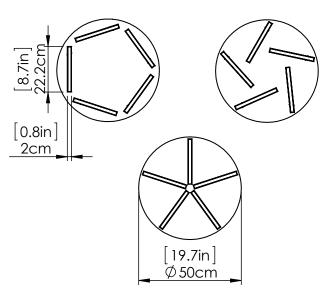

#### **DIMENSIONS**

Length / Ø: 19.75" Width: N/A" Height: 3.5 - 9.5" Depth: N/A"

Minimum Height: 3.5" Maximum Height: 10"