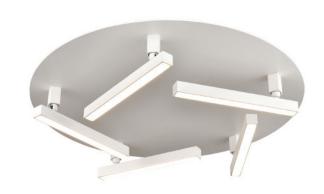

Ebony Matte White

#### **DIMENSIONS**

Length / Ø: 19.75" Width: N/A" Height: 3.5 - 9.5" Depth: N/A"

Minimum Height: 3.5" Maximum Height: 10"

#### INTEGRATED LED INFORMATION

Wattage:32W Initial Lumens:640

Colour Temperature: 3000K

CRI: 90+ Voltage: 120 Dimmable: Yes Required Dimmer:N/A

# PIPE / CHAIN / CORD INFORMATION

Pipe/Chain Kit Included: No

Pipe Information: No Pipe Included Chain Information: No Chain Included Wire/Cord Information: 8 Inches Max Sloped Ceiling Angle: N/A

\*Conversion 19° to 45°: ASY0101+Finish (2 loops + 1 chain):

For Additional Cost

### ADDITIONAL INFORMATION

Wall and Ceiling Mountable: No Up and Down Mountable: N/A

**Location Certification:** Dry Locations Only

**ADA Compliant:** No

#### **WARRANTY**

5 Years Residential 20,000 Hours Commercial





suggested configurations