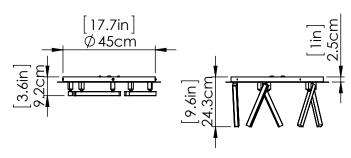

#### **DIMENSIONS**

Length / Ø: 19.75" Width: N/A" Height: 3.5 - 9.5" Depth: N/A"

Minimum Height: 3.5" Maximum Height: 10"