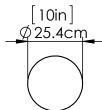

### **DIMENSIONS**

Length / Ø: 10" Width: N/A" Height: 19.75" Depth: N/A"

Minimum Height: 21.25" Maximum Height: 132"