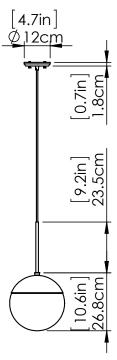

### **DIMENSIONS**

Length / Ø: 10" Width: N/A" Height: 19.75" Depth: N/A"

Minimum Height: 21.25" Maximum Height: 132"