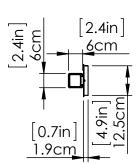

#### **DIMENSIONS**

Length / Ø: 24" Width: N/A" Height: 5" Depth: 3.25"

Minimum Height: 5.25" Maximum Height: 5"