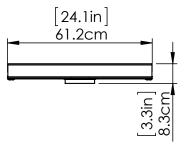

#### **DIMENSIONS**

Length / Ø: 24" Width: N/A" Height: 5" Depth: 3.25"

Minimum Height: 5.25" Maximum Height: 5"