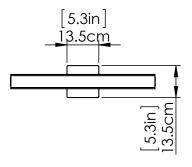

#### **DIMENSIONS**

Length / Ø: 24" Width: N/A" Height: 5" Depth: 3.25"

Minimum Height: 5.25" Maximum Height: 5"