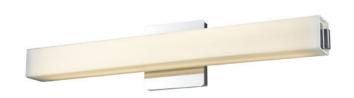

#### **FINISH OPTIONS**

Chrome with Half Opal Glass Ebony with Half Opal Glass Brass with Half Opal Glass

#### **DIMENSIONS**

Length / Ø: 24" Width: N/A" Height: 5" Depth: 3.25"

Minimum Height: 5.25" Maximum Height: 5"