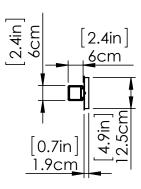

### **DIMENSIONS**

Length / Ø: 18.25" Width: N/A" Height: 5" Depth: 3.25"

Minimum Height: 5.25" Maximum Height: 5"

Wattage:16W Initial Lumens:1600

Colour Temperature: 3000K / 4000K / 5000K

CRI: 90+ Voltage: 120 Dimmable: Yes Required Dimmer:ELV