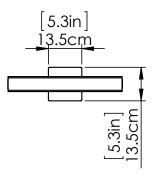

### **DIMENSIONS**

Length / Ø: 18.25" Width: N/A" Height: 5" Depth: 3.25"

Minimum Height: 5.25" Maximum Height: 5"

Wattage:16W Initial Lumens:1600

Colour Temperature: 3000K / 4000K / 5000K

CRI: 90+ Voltage: 120 Dimmable: Yes Required Dimmer:ELV