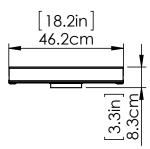

### **DIMENSIONS**

Length / Ø: 18.25" Width: N/A" Height: 5" Depth: 3.25"

Minimum Height: 5.25" Maximum Height: 5"

Wattage:16W Initial Lumens:1600

Colour Temperature: 3000K / 4000K / 5000K

CRI: 90+ Voltage: 120 Dimmable: Yes Required Dimmer:ELV