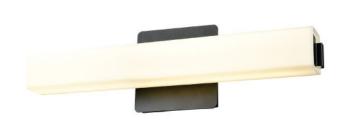

### FINISH OPTIONS

Chrome with Half Opal Glass Ebony with Half Opal Glass Brass with Half Opal Glass

### **DIMENSIONS**

Length / Ø: 18.25" Width: N/A" Height: 5" Depth: 3.25"

Minimum Height: 5.25" Maximum Height: 5"

Wattage:16W Initial Lumens:1600

Colour Temperature: 3000K / 4000K / 5000K

CRI: 90+ Voltage: 120 Dimmable: Yes Required Dimmer:ELV