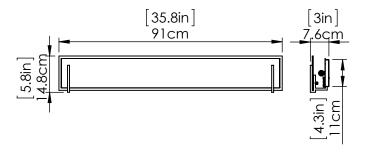

#### DIMENSIONS

Length / Ø: 35.75" Width: N/A" Height: 5.75" Depth: 3"

Minimum Height: 5.75" Maximum Height: 5.75"