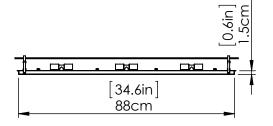

#### DIMENSIONS

Length / Ø: 35.75" Width: N/A" Height: 5.75" Depth: 3"

Minimum Height: 5.75" Maximum Height: 5.75"

## **LAMPING**

**Number of Sockets:** 6

Wattage of Individual Socket: 20W

Socket Type: G9

**Socket Orientation:** Sideways **Lamp Confinement:** Mostly Open

Voltage: 120V Dimmable: Yes Bulbs Not Included