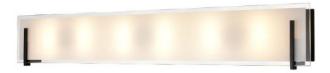

#### **FINISH OPTIONS**

Ebony with Silk Screened Opal Glass (EB-SSOP) Chrome with Silk Screened Opal Glass (CH-SSOP)

## **LAMPING**

**Number of Sockets:** 6

Wattage of Individual Socket: 20W

Socket Type: G9

**Socket Orientation:** Sideways **Lamp Confinement:** Mostly Open

Voltage: 120V Dimmable: Yes Bulbs Not Included