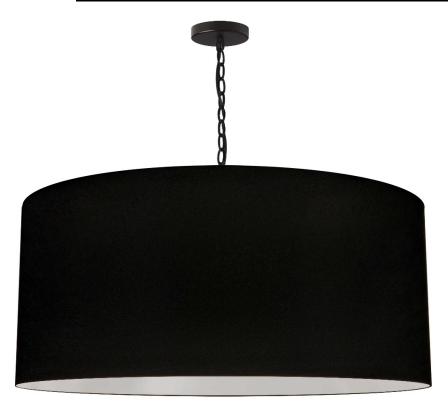

## BXN-XL-BK-797 - 1LT Braxton X-Large Pendant, BLK Shade, BLK

1 Light X-Large Braxton Black Pendant w/ Black Shade

| Height<br>Width/Length<br>Depth<br>Weight                                     | 16<br>32<br>32<br>10 | No. of Bulbs<br>LED Compatible<br>Total Wattage | 1<br>LED Compatible<br>100W |
|-------------------------------------------------------------------------------|----------------------|-------------------------------------------------|-----------------------------|
| Body Material                                                                 | Fabric               | Second Material                                 | Metal                       |
| Finish/Color                                                                  | Black                | Second Finish/Color                             | Matte Black                 |
| Type of Finish                                                                | Fabric               | Second Type of Finish                           | Painted                     |
| Bulb 1 Amount Bulb 1 Base Type Bulb 1 Max Watt. Bulb 1 Included Bulb 1 Lumens | 1                    | Rated For                                       | Damp Location               |
|                                                                               | E26                  | Voltage                                         | 120V                        |
|                                                                               | 100W                 | Approval                                        | cUL or equivalent           |
|                                                                               | No                   | Warranty                                        | 1 Year                      |
| Bulb 1 CRI                                                                    |                      | Instal Position                                 | Ceiling                     |