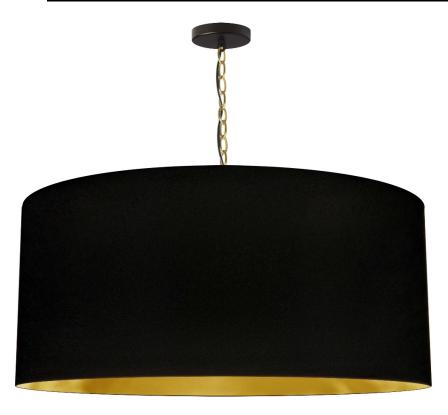

## BXN-XL-AGB-698 - 1LT Braxton X-Large Pendant, BLK/GLD Shade, AGB

1 Light X-Large Braxton Aged Brass Pendant w/ Black/Gold Shade

| Height<br>Width/Length<br>Depth<br>Weight                                                | 16<br>32<br>32<br>10           | No. of Bulbs<br>LED Compatible<br>Total Wattage                 | 1<br>LED Compatible<br>100W                                     |
|------------------------------------------------------------------------------------------|--------------------------------|-----------------------------------------------------------------|-----------------------------------------------------------------|
| Body Material<br>Finish/Color<br>Type of Finish                                          | Fabric<br>Black/Gold<br>Fabric | Second Material Second Finish/Color Second Type of Finish       | Metal<br>Aged Brass<br>Electroplated                            |
| Bulb 1 Amount Bulb 1 Base Type Bulb 1 Max Watt. Bulb 1 Included Bulb 1 Lumens Bulb 1 CRI | 1<br>E26<br>100W<br>No         | Rated For<br>Voltage<br>Approval<br>Warranty<br>Instal Position | Damp Location<br>120V<br>cUL or equivalent<br>1 Year<br>Ceiling |