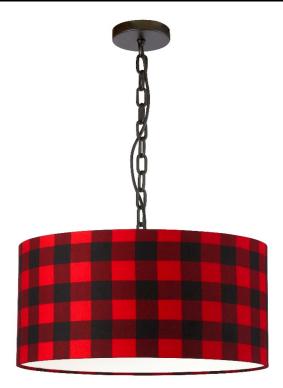

## BXN-M-BK-201 - 1LT Braxton Medium Pendant, PLD Shade, BLK

## 1 Light Medium Braxton Black Pendant w/ Buffalo Check Shade

| Height<br>Width/Length<br>Depth<br>Weight                                                | 10<br>20<br>20<br>5               | No. of Bulbs<br>LED Compatible<br>Total Wattage                 | 1<br>LED Compatible<br>100W                                     |
|------------------------------------------------------------------------------------------|-----------------------------------|-----------------------------------------------------------------|-----------------------------------------------------------------|
| Body Material<br>Finish/Color<br>Type of Finish                                          | Fabric<br>Buffalo Check<br>Fabric | Second Material<br>Second Finish/Color<br>Second Type of Finish | Metal<br>Matte Black<br>Painted                                 |
| Bulb 1 Amount Bulb 1 Base Type Bulb 1 Max Watt. Bulb 1 Included Bulb 1 Lumens Bulb 1 CRI | 1<br>E26<br>100W<br>No            | Rated For<br>Voltage<br>Approval<br>Warranty<br>Instal Position | Damp Location<br>120V<br>cUL or equivalent<br>1 Year<br>Ceiling |