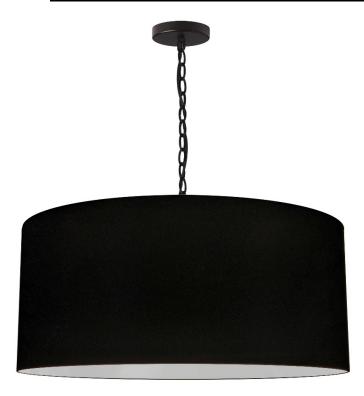

## BXN-L-BK-797 - 1LT Braxton Large Pendant, BLK Shade, BLK

## 1 Light Large Braxton Black Pendant w/ Black Shade

| Height<br>Width/Length<br>Depth<br>Weight                                                | 13<br>26<br>26<br>7       | No. of Bulbs<br>LED Compatible<br>Total Wattage                 | 1<br>LED Compatible<br>100W                                     |
|------------------------------------------------------------------------------------------|---------------------------|-----------------------------------------------------------------|-----------------------------------------------------------------|
| Body Material<br>Finish/Color<br>Type of Finish                                          | Fabric<br>Black<br>Fabric | Second Material<br>Second Finish/Color<br>Second Type of Finish | Metal<br>Matte Black<br>Painted                                 |
| Bulb 1 Amount Bulb 1 Base Type Bulb 1 Max Watt. Bulb 1 Included Bulb 1 Lumens Bulb 1 CRI | 1<br>E26<br>100W<br>No    | Rated For<br>Voltage<br>Approval<br>Warranty<br>Instal Position | Damp Location<br>120V<br>cUL or equivalent<br>1 Year<br>Ceiling |