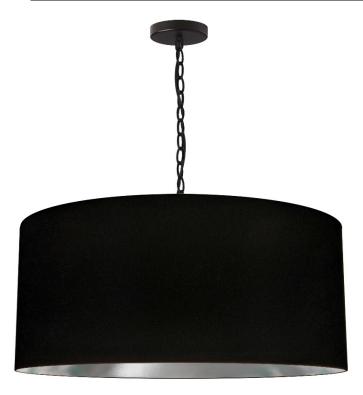

## BXN-L-BK-697 - 1LT Braxton Large Pendant, BLK/SLV Shade, BLK

## 1 Light Large Braxton Black Pendant w/ Black/Silver Shade

| Height<br>Width/Length<br>Depth<br>Weight                                                | 13<br>26<br>26<br>7              | No. of Bulbs<br>LED Compatible<br>Total Wattage                 | 1<br>LED Compatible<br>100W                                     |
|------------------------------------------------------------------------------------------|----------------------------------|-----------------------------------------------------------------|-----------------------------------------------------------------|
| Body Material<br>Finish/Color<br>Type of Finish                                          | Fabric<br>Black/Silver<br>Fabric | Second Material<br>Second Finish/Color<br>Second Type of Finish | Metal<br>Matte Black<br>Painted                                 |
| Bulb 1 Amount Bulb 1 Base Type Bulb 1 Max Watt. Bulb 1 Included Bulb 1 Lumens Bulb 1 CRI | 1<br>E26<br>100W<br>No           | Rated For<br>Voltage<br>Approval<br>Warranty<br>Instal Position | Damp Location<br>120V<br>cUL or equivalent<br>1 Year<br>Ceiling |