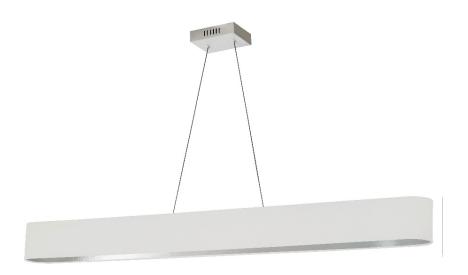

## AUB-R5030HP-PC-691 - 30W Horiz Pendant, WHT/SLV shade, PC

## 30W Horizontal Polished Chrome Pendant with White/Silver Shade

| Height<br>Width/Length<br>Depth<br>Weight             | 5<br>51<br>4<br>5 | No. of Bulbs<br>LED Compatible<br>Total Wattage | 1<br>Integrated LED<br>30W |
|-------------------------------------------------------|-------------------|-------------------------------------------------|----------------------------|
| Body Material                                         | Fabric            | Second Material                                 | Metal                      |
| Finish/Color                                          | White/Silver      | Second Finish/Color                             | Polished Chrome            |
| Type of Finish                                        | Fabric            | Second Type of Finish                           | Electroplated              |
| Bulb 1 Amount<br>Bulb 1 Base Type<br>Bulb 1 Max Watt. | 1<br>LED<br>30W   | Rated For<br>Voltage                            | Damp Location<br>120V      |
| Bulb 1 Included                                       | Yes               | Approval                                        | cUL or equivalent          |
| Bulb 1 Lumens                                         | 2030              | Warranty                                        | 5 Years                    |
| Bulb 1 CRI                                            | 90+               | Instal Position                                 | Ceiling                    |