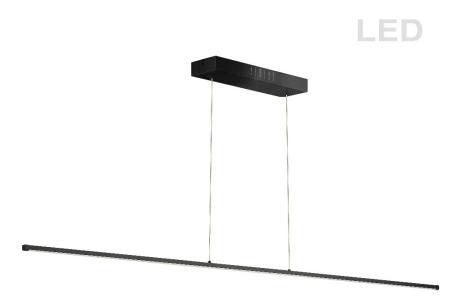

## ARY-7256LEDHP-MB - 56W Horiz Pendant MB w/ WH Acrylic Diffuser

## 56W Horizontal Matte Black Pendant w/ White Acrylic Diffuser

| Height<br>Width/Length<br>Depth<br>Weight                                                | 0.75<br>72<br>0.5<br>4                | No. of Bulbs<br>LED Compatible<br>Total Wattage                 | 1<br>Integrated LED<br>56W                                       |
|------------------------------------------------------------------------------------------|---------------------------------------|-----------------------------------------------------------------|------------------------------------------------------------------|
| Body Material<br>Finish/Color<br>Type of Finish                                          | Metal<br>Matte Black<br>Painted       | Second Material Second Finish/Color                             | Acrylic<br>White                                                 |
| Bulb 1 Amount Bulb 1 Base Type Bulb 1 Max Watt. Bulb 1 Included Bulb 1 Lumens Bulb 1 CRI | 1<br>LED<br>56W<br>Yes<br>3920<br>90+ | Rated For<br>Voltage<br>Approval<br>Warranty<br>Instal Position | Damp Location<br>120V<br>cUL or equivalent<br>5 Years<br>Ceiling |