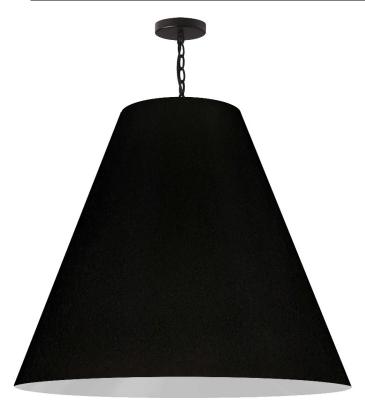

## ANA-XL-MB-797 - 1LT Anaya X-Large Pendant, MB w/ BK Shade

1 Light X-Large Anaya Matte Black Pendant w/ Black Shade

| bric           | Second Material                              | Metal                                                |
|----------------|----------------------------------------------|------------------------------------------------------|
| ack<br>Ibric   | Second Finish/Color<br>Second Type of Finish | Matte Black<br>Painted                               |
| 26<br>00W<br>0 | Rated For<br>Voltage<br>Approval<br>Warranty | Damp Location<br>120V<br>cUL or equivalent<br>1 Year |
| )              | 26<br>00W                                    | Rated For Voltage OW Approval                        |