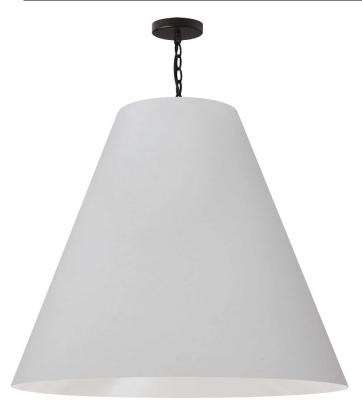

## ANA-XL-MB-790 - 1LT Anaya X-Large Pendant, MB w/ WH Shade

1 Light X-Large Anaya Matte Black Pendant w/ White Shade

| Height<br>Width/Length<br>Depth<br>Weight                                                | 30<br>32<br>32<br>10      | No. of Bulbs<br>LED Compatible<br>Total Wattage                 | 1<br>LED Compatible<br>100W                                     |
|------------------------------------------------------------------------------------------|---------------------------|-----------------------------------------------------------------|-----------------------------------------------------------------|
| Body Material<br>Finish/Color<br>Type of Finish                                          | Fabric<br>White<br>Fabric | Second Material<br>Second Finish/Color<br>Second Type of Finish | Metal<br>Matte Black<br>Painted                                 |
| Bulb 1 Amount Bulb 1 Base Type Bulb 1 Max Watt. Bulb 1 Included Bulb 1 Lumens Bulb 1 CRI | 1<br>E26<br>100W<br>No    | Rated For<br>Voltage<br>Approval<br>Warranty<br>Instal Position | Damp Location<br>120V<br>cUL or equivalent<br>1 Year<br>Ceiling |