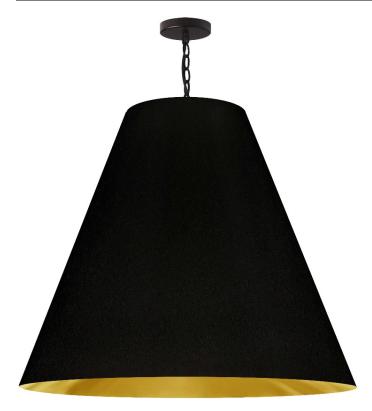

## ANA-XL-MB-698 - 1LT Anaya X-Large Pendant, MB w/ BK/GLD Shade

1 Light X-Large Anaya Matte Black Pendant with Black/Gold Shade

| Height<br>Width/Length<br>Depth<br>Weight                                | 30<br>32<br>32<br>10   | No. of Bulbs<br>LED Compatible<br>Total Wattage | 1<br>LED Compatible<br>100W                |
|--------------------------------------------------------------------------|------------------------|-------------------------------------------------|--------------------------------------------|
| Body Material                                                            | Fabric                 | Second Material                                 | Metal                                      |
| Finish/Color                                                             | Black/Gold             | Second Finish/Color                             | Matte Black                                |
| Type of Finish                                                           | Fabric                 | Second Type of Finish                           | Painted                                    |
| Bulb 1 Amount<br>Bulb 1 Base Type<br>Bulb 1 Max Watt.<br>Bulb 1 Included | 1<br>E26<br>100W<br>No | Rated For<br>Voltage<br>Approval                | Damp Location<br>120V<br>cUL or equivalent |
| Bulb 1 Lumens                                                            |                        | Warranty                                        | 1 Year                                     |
| Bulb 1 CRI                                                               |                        | Instal Position                                 | Ceiling                                    |