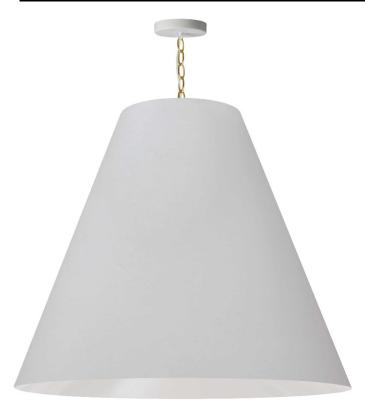

## ANA-XL-AGB-790 - 1LT Anaya X-Large Pendant, AGB w/ WH Shade

1 Light X-Large Anaya Aged Brass Pendant w/ White Shade

| Height<br>Width/Length<br>Depth<br>Weight                                                | 30<br>32<br>32<br>10      | No. of Bulbs<br>LED Compatible<br>Total Wattage                 | 1<br>LED Compatible<br>100W                                     |
|------------------------------------------------------------------------------------------|---------------------------|-----------------------------------------------------------------|-----------------------------------------------------------------|
| Body Material<br>Finish/Color<br>Type of Finish                                          | Fabric<br>White<br>Fabric | Second Material<br>Second Finish/Color<br>Second Type of Finish | Metal<br>Aged Brass<br>Electroplated                            |
| Bulb 1 Amount Bulb 1 Base Type Bulb 1 Max Watt. Bulb 1 Included Bulb 1 Lumens Bulb 1 CRI | 1<br>E26<br>100W<br>No    | Rated For Voltage  Approval Warranty Instal Position            | Damp Location<br>120V<br>cUL or equivalent<br>1 Year<br>Ceiling |