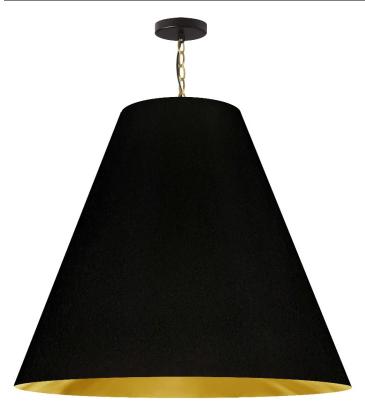

## ANA-XL-AGB-698 - 1LT Anaya X-Large Pendant, AGB w/ BK/GLD Shade

1 Light X-Large Anaya Aged Brass Pendant with Black/Gold Shade

| Height<br>Width/Length<br>Depth<br>Weight                                                | 30<br>32<br>32<br>10           | No. of Bulbs<br>LED Compatible<br>Total Wattage                 | 1<br>LED Compatible<br>100W                                     |
|------------------------------------------------------------------------------------------|--------------------------------|-----------------------------------------------------------------|-----------------------------------------------------------------|
| Body Material<br>Finish/Color<br>Type of Finish                                          | Fabric<br>Black/Gold<br>Fabric | Second Material<br>Second Finish/Color<br>Second Type of Finish | Metal<br>Aged Brass<br>Electroplated                            |
| Bulb 1 Amount Bulb 1 Base Type Bulb 1 Max Watt. Bulb 1 Included Bulb 1 Lumens Bulb 1 CRI | 1<br>E26<br>100W<br>No         | Rated For<br>Voltage<br>Approval<br>Warranty<br>Instal Position | Damp Location<br>120V<br>cUL or equivalent<br>1 Year<br>Ceiling |