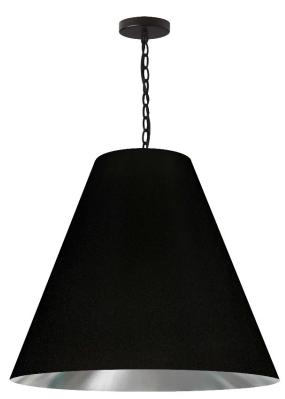

## ANA-L-MB-697 - 1LT Anaya Large Pendant, MB w/ BK/SLV Shade

1 Light Large Anaya Matte Black Pendant with Black/Silver Shade

| Height<br>Width/Length<br>Depth<br>Weight             | 24<br>26<br>26<br>7 | No. of Bulbs<br>LED Compatible<br>Total Wattage | 1<br>LED Compatible<br>100W |
|-------------------------------------------------------|---------------------|-------------------------------------------------|-----------------------------|
| Body Material                                         | Fabric              | Second Material                                 | Metal                       |
| Finish/Color                                          | Black/Silver        | Second Finish/Color                             | Matte Black                 |
| Type of Finish                                        | Fabric              | Second Type of Finish                           | Painted                     |
| Bulb 1 Amount<br>Bulb 1 Base Type<br>Bulb 1 Max Watt. | 1<br>E26<br>100W    | Rated For<br>Voltage                            | Damp Location<br>120V       |
| Bulb 1 Included                                       | No                  | Approval                                        | cUL or equivalent           |
| Bulb 1 Lumens                                         |                     | Warranty                                        | 1 Year                      |
| Bulb 1 CRI                                            |                     | Instal Position                                 | Ceiling                     |