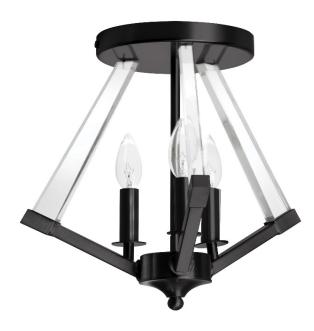

## ALT-153SF-MB - 3LT Semi-Flush Mount, MB w/ Clear Acrylic

## 3 Light Incandescent Matte Black Semi-Flush Mount w/ Clear Acrylic

| Height<br>Width/Length<br>Depth<br>Weight                                                | 14<br>15<br>15<br>4             | No. of Bulbs<br>LED Compatible<br>Total Wattage                 | 3<br>LED Compatible<br>180W                                     |
|------------------------------------------------------------------------------------------|---------------------------------|-----------------------------------------------------------------|-----------------------------------------------------------------|
| Body Material<br>Finish/Color<br>Type of Finish                                          | Metal<br>Matte Black<br>Painted | Second Material<br>Second Finish/Color                          | Acrylic<br>Clear                                                |
| Bulb 1 Amount Bulb 1 Base Type Bulb 1 Max Watt. Bulb 1 Included Bulb 1 Lumens Bulb 1 CRI | 3<br>E12<br>60W<br>No           | Rated For<br>Voltage<br>Approval<br>Warranty<br>Instal Position | Damp Location<br>120V<br>cUL or equivalent<br>1 Year<br>Ceiling |