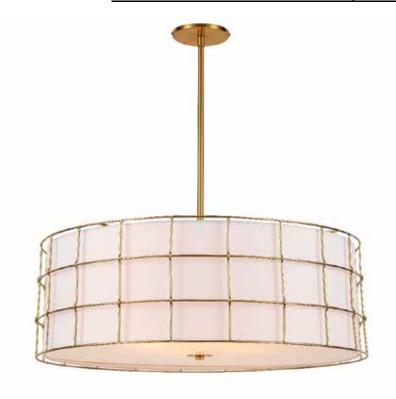

## ALC-254P-AGB - 4LT Pendant, AGB w/WH shade

## 4 Light Incandescent Aged Brass Pendant w/ White Shade

| Height<br>Width/ Length<br>Depth<br>Weight                                    | 10.25<br>25<br>25<br>12 | No. of Bulbs<br>LED Compatible<br>Total Wattage | 4<br>LED Compatible<br>400W |
|-------------------------------------------------------------------------------|-------------------------|-------------------------------------------------|-----------------------------|
| Body Material                                                                 | Metal                   | Second Material                                 | Fabric                      |
| Finish/ Color                                                                 | Aged Brass              | Second Finish/Color                             | White                       |
| Type of Finish                                                                | Electroplated           | Second Type of Finish                           | Fabric                      |
| Bulb 1 Amount Bulb 1 Base Type Bulb 1 Max Watt. Bulb 1 Included Bulb 1 Lumens | 4                       | Rated For                                       | Damp Location               |
|                                                                               | E26                     | Voltage                                         | 120V                        |
|                                                                               | 100W                    | Approval                                        | cUL or equivalent           |
|                                                                               | No                      | Warranty                                        | 1 Year                      |
| Bulb 1 CRI                                                                    |                         | Instal Position                                 | Ceiling                     |