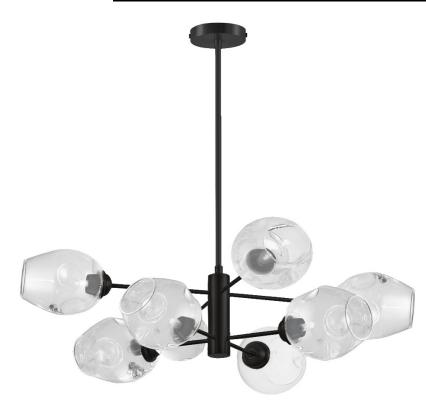

## ABI-268P-MB-CLR - 8LT Pendant, MB w/ Clear Glass

## 8 Light Halogen Matte Black Pendant w/ Clear Glass

| Height<br>Width/Length<br>Depth<br>Weight                                                | 8<br>26<br>26<br>8              | No. of Bulbs<br>LED Compatible<br>Total Wattage                 | 8<br>LED Compatible<br>320W                                     |
|------------------------------------------------------------------------------------------|---------------------------------|-----------------------------------------------------------------|-----------------------------------------------------------------|
| Body Material<br>Finish/Color<br>Type of Finish                                          | Metal<br>Matte Black<br>Painted | Second Material Second Finish/Color                             | Glass<br>Clear                                                  |
| Bulb 1 Amount Bulb 1 Base Type Bulb 1 Max Watt. Bulb 1 Included Bulb 1 Lumens Bulb 1 CRI | 8<br>G9<br>40W<br>No            | Rated For<br>Voltage<br>Approval<br>Warranty<br>Instal Position | Damp Location<br>120V<br>cUL or equivalent<br>1 Year<br>Ceiling |